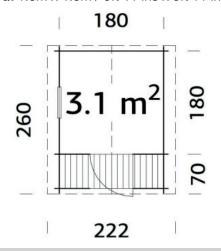

## **FULL SPECIFICATION**

| CABIN SIZE:     | 196 x 196cm x 193cm |
|-----------------|---------------------|
| WALL THICKNESS: | 19mm                |
| VOLUME:         | 5.2m³               |
| AREA:           | 3.2m <sup>2</sup>   |
| DOOR OPENING:   | 70 x 131cm          |
| WINDOW OPENING: | 47 x 47cm           |
| FLOORS BOARDS:  | 16mm                |
| ROOF BOARDS:    | 16mm                |
| ROOF OVERHANG:  | 70cm                |
| UNDER PLANNING: | No                  |