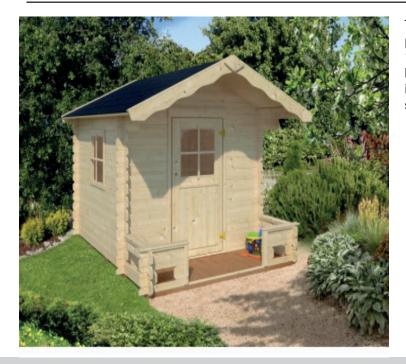

## **APACHE COUNTY 2**

The Apache County 2 is a fantastic log constructed kids playhouse made from 19mm thick timber in the walls and 16mm tongue and groove roof and floor boards. The building has a base size of  $1.8 \text{m} \times 2.5 \text{m} / 5 \text{ft}$  11 ins  $\times 8 \text{ft}$  3 ins including the veranda (excluding the veranda, the building stands at  $1.8 \text{m} \times 1.8 \text{m} / 5 \text{ft}$  11 ins  $\times 5 \text{ft}$  11 ins).